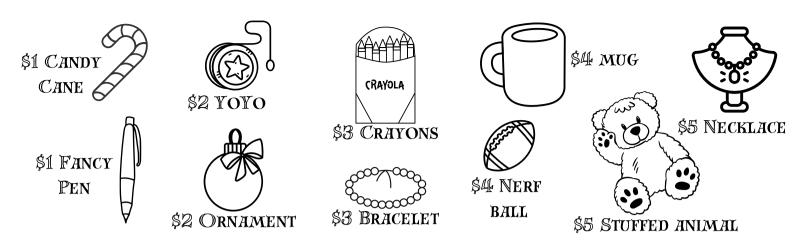

## HOLIDAY GIFT SHOPPING

## You have \$10 to spend at the Holiday Gift Shop.

Choose from the items above to complete each of the holiday shopping lists below. Each list should equal \$10 or less.

Example: What gifts can you buy for three family members?

| \$2 Ornament + | \$4 Mug<br>Dad    | + \$3 Crayons<br>Brother | =             | \$ 9 total       |
|----------------|-------------------|--------------------------|---------------|------------------|
| \              | Vhat gifts can yo | ou buy for your two fa   | vorite teache | rs?              |
|                | + .               |                          | = \$          |                  |
|                | What gifts can y  | ou buy for your three    | best friends? |                  |
|                | +                 | +                        | =             | \$               |
| •              | What gifts can    | you buy for four fami    | ly members?   | **************** |
| + +            | +                 | + -                      |               | = \$             |