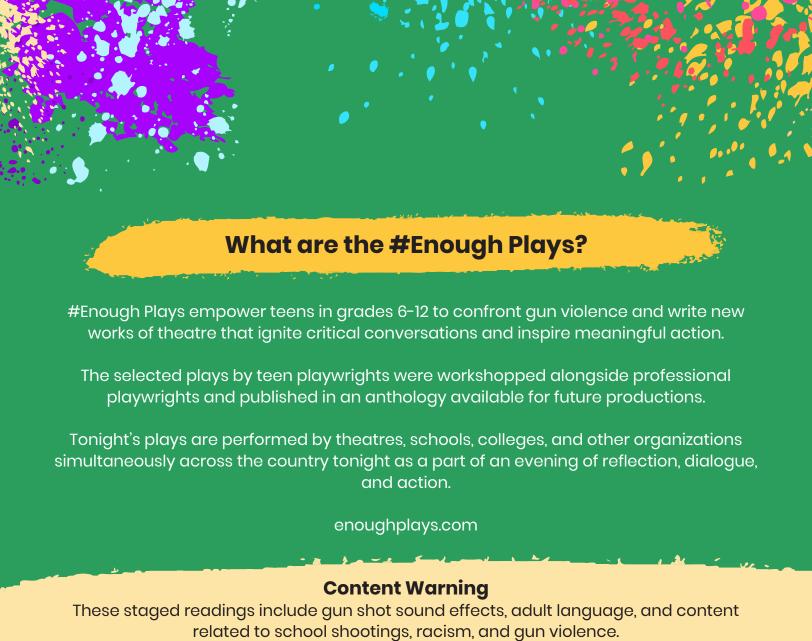

## **Lobby Display**

Our lobby displays are inspired by The Soul Box Project, an initiative to raise awareness of the U.S. gunfire epidemic through visual art in the form of hand-folded origami Soul Boxes representing victims.

We invite you to create your own in honor of a life affected by gun violence.

soulboxproject.org